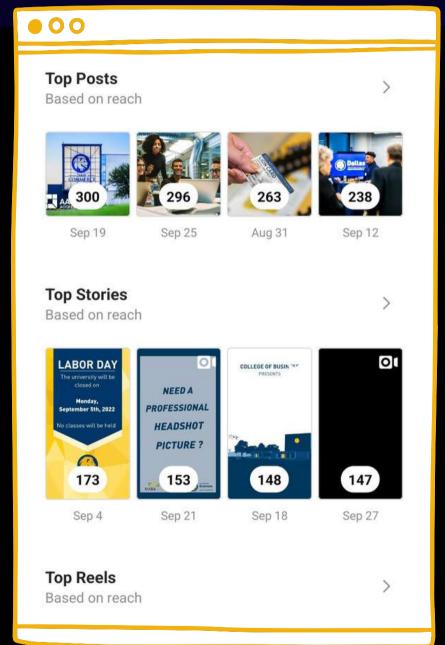

# DIENC

Insights provide valuable information such as:

- Gender
- Age ranges
- Location
- Platform and how they interact
- Peak times

# INSIGHT EXAMPLES