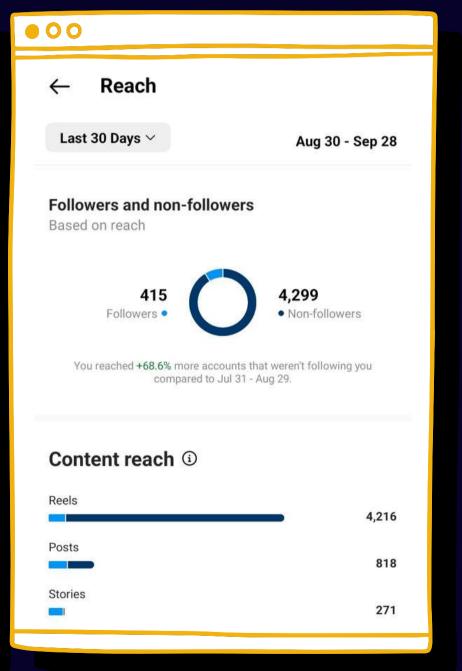

Leveraging SOCIAL MEDIA BASICS 101

> Presented by YAZAN 'YAZ' KAKISH







# WHAT'S YOUR STORY?



# FIRST, MASTER THE BASICS

•00

#### ENGAGE

Strike a conversation through calls to action, open ended questions, exclusive content and more.



#### MONITOR

Look for interaction on your accounts (people posting comments, asking questions/seeking information, anyone tagging or mentioning you)



# "HASH" IT OUT









# MAXIMIZE YOUR RESULTS

Algorithms change daily and so too must your strategy. Just because you create content does not mean it will be visible.

# DIENC





Insights provide valuable information such as:

- Gender
- Age ranges
- Location
- Platform and how they interact
- Peak times

# INSIGHT EXAMPLES









# INSIGHT EXAMPLES







# TIME MATTERS





# MAGIC NUMBER?

THERE IS NO MAGIC NUMBER.

- Facebook, Instagram and LinkedIn 3 to 4 posts per week
- Twitter No more than 20 posts/retweets per day



# PICTURE PERFECT







#### **QUALITY**

Photo and video content are key to getting your post noticed. Minimize text and keep in caption!

https://tamuc.smugmug.com/

#### CONSISTENCY

Give your content the biggest boost in the online world where algorithms are constantly changing.

Post quality content or nothing at all.

#### DIMENSION

Instagram, perfectly square photos with slight leway.

Twitter prefers more horizontal images. Facebook / Linkedin are flexible and can accept many different photo sizes without cropping anything out of the thumbnail.





TO ALL THE COOL MOMS, THE SERIOUS