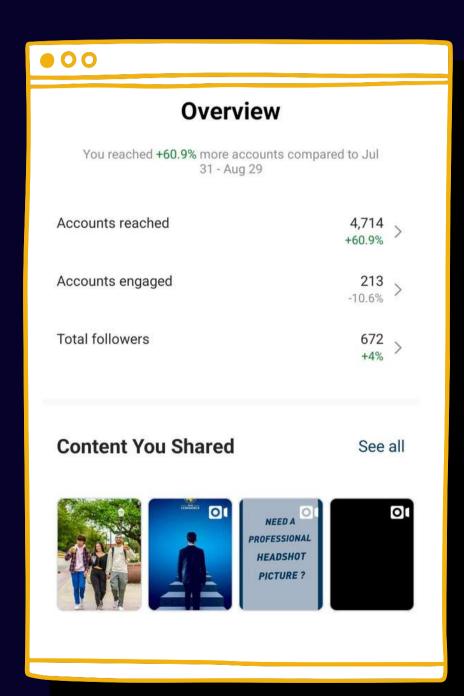

Leveraging SOCIAL MEDIA BASICS 101

> Presented by YAZAN 'YAZ' KAKISH







# WHAT'S YOUR STORY?



# FIRST, MASTER THE BASICS

•00

#### ENGAGE

Strike a conversation through calls to action, open ended questions, exclusive content and more.



#### MONITOR

Look for interaction on your accounts (people posting comments, asking questions/seeking information, anyone tagging or mentioning you)



# "HASH" IT OUT









# MAXIMIZE YOUR RESULTS

Algorithms change daily and so too must your strategy. Just because you create content does not mean it will be visible.

# DIENC





Insights provide valuable information such as:

- Gender
- Age ranges
- Location
- Platform and how they interact
- Peak times

# INSIGHT EXAMPLES









# INSIGHT EXAMPLES







# TIME MATTERS





# MAGIC NUMBER?

THERE IS NO MAGIC NUMBER.

- Facebook, Instagram and LinkedIn 3 to 4 posts per week
- Twitter No more than 20 posts/retweets per day



# PICTURE PERFECT







#### **QUALITY**

Photo and video content are key to getting your post noticed. Minimize text and keep in caption!

https://tamuc.smugmug.com/

#### CONSISTENCY

Give your content the biggest boost in the online world where algorithms are constantly changing.

Post quality content or nothing at all.

#### DIMENSION

Instagram, perfectly square photos with slight leway.

Twitter prefers more horizontal images. Facebook / Linkedin are flexible and can accept many different photo sizes without cropping anything out of the thumbnail.





TO ALL THE COOL MOMS, THE SERIOUS MOMS, AND ESPECIALLY