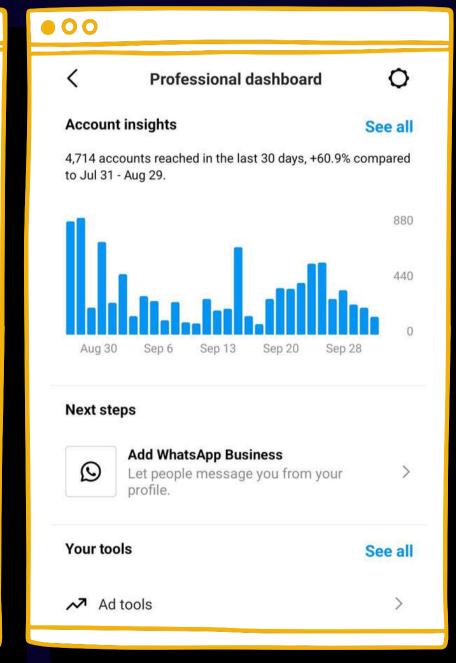

Leveraging SOCIAL MEDIA BASICS 101

> Presented by YAZAN 'YAZ' KAKISH







# WHAT'S YOUR STORY?



# FIRST, MASTER THE BASICS

•00

#### ENGAGE

Strike a conversation through calls to action, open ended questions, exclusive content and more.



#### MONITOR

Look for interaction on your accounts (people posting comments, asking questions/seeking information, anyone tagging or mentioning you)



# "HASH" IT OUT









# MAXIMIZE YOUR RESULTS

Algorithms change daily and so too must your strategy. Just because you create content does not mean it will be visible.

# DIENC





Insights provide valuable information such as:

- Gender
- Age ranges
- Location
- Platform and how they interact
- Peak times

# INSIGHT EXAMPLES









# INSIGHT EXAMPLES







# TIME MATTERS





# MAGIC NUMBER?

THERE IS NO MAGIC NUMBER.

- Facebook, Instagram and LinkedIn 3 to 4 posts per week
- Twitter No more than 20 posts/retweets per day



# PICTURE PERFECT







#### **QUALITY**

Photo and video content are key to getting your post noticed. Minimize text and keep in caption!

https://tamuc.smugmug.com/

#### CONSISTENCY

Give your content the biggest boost in the online world where algorithms are constantly changing.

Post quality content or nothing at all.

#### DIMENSION

Instagram, perfectly square photos with slight leway.

Twitter prefers more horizontal images. Facebook / Linkedin are flexible and can accept many different photo sizes without cropping anything out of the thumbnail.





TO ALL THE COOL MOMS, THE SERIO