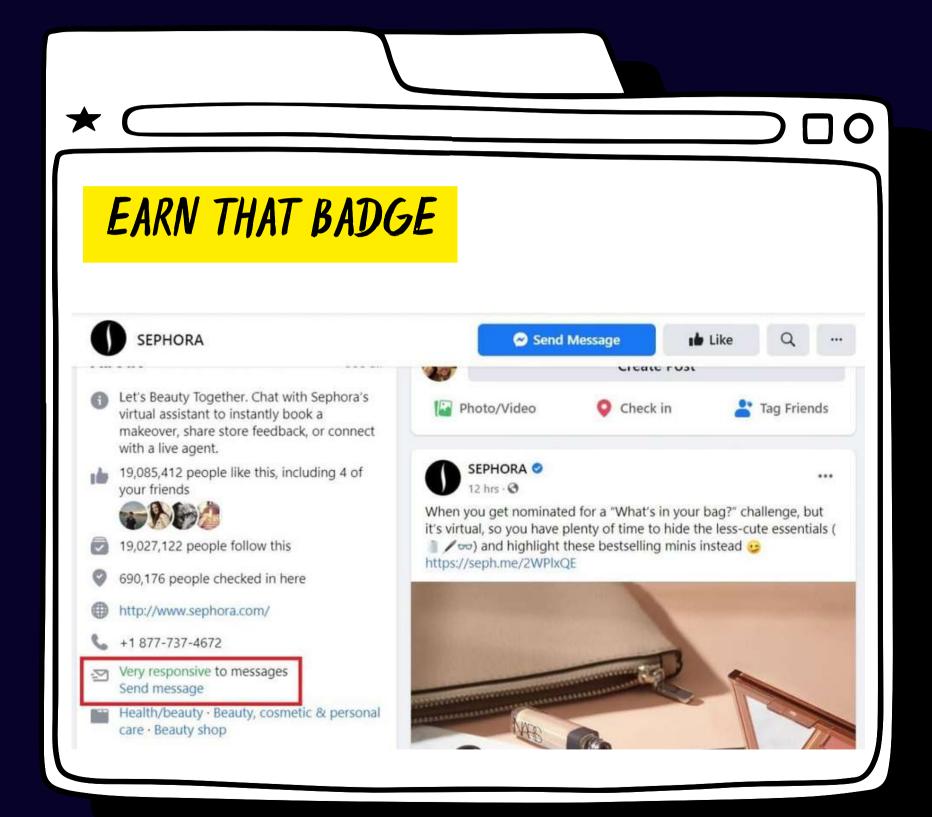

#### COMMUNITY FOR ALL

Stay clear of controversial topics, things that could incite arguments in the comments, or that could damage the reputation of the university.

000 Texas A&M University-Commerce • A&M-Commerce TAMUC • If speaking verbally: T-A-M-U-C