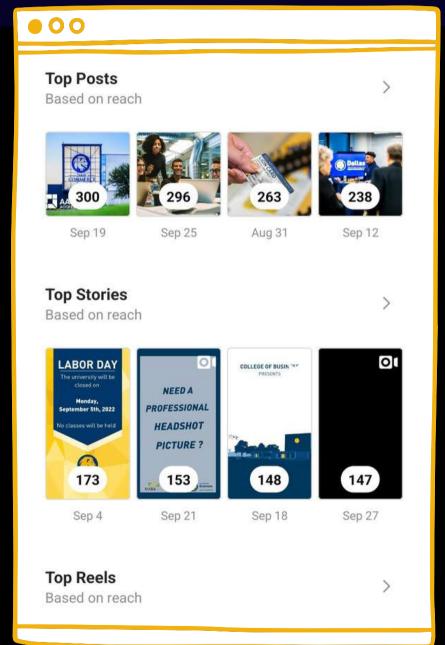

Leveraging SOCIAL MEDIA BASICS 101

> Presented by YAZAN 'YAZ' KAKISH







# WHAT'S YOUR STORY?



# FIRST, MASTER THE BASICS

•00

#### ENGAGE

Strike a conversation through calls to action, open ended questions, exclusive content and more.



#### MONITOR

Look for interaction on your accounts (people posting comments, asking questions/seeking information, anyone tagging or mentioning you)



# "HASH" IT OUT









# MAXIMIZE YOUR RESULTS

Algorithms change daily and so too must your strategy. Just because you create content does not mean it will be visible.

# DIENC





Insights provide valuable information such as:

- Gender
- Age ranges
- Location
- Platform and how they interact
- Peak times

# INSIGHT EXAMPLES









# INSIGHT EXAMPLES







# TIME MATTERS





# MAGIC NUMBER?

THERE IS NO MAGIC NUMBER.

- Facebook, Instagram and LinkedIn 3 to 4 posts per week
- Twitter No more than 20 posts/retweets per day



# PICTURE PERFECT







#### **QUALITY**

Photo and video content are key to getting your post noticed. Minimize text and keep in caption!

https://tamuc.smugmug.com/

#### CONSISTENCY

Give your content the biggest boost in the online world where algorithms are constantly changing.

Post quality content or nothing at all.

#### DIMENSION

Instagram, perfectly square photos with slight leway.

Twitter prefers more horizontal images. Facebook / Linkedin are flexible and can accept many different photo sizes without cropping anything out of the thumbnail.





TO ALL THE COOL MOMS, THE SERIOUS MOMS, AND ESPECIALLY THE