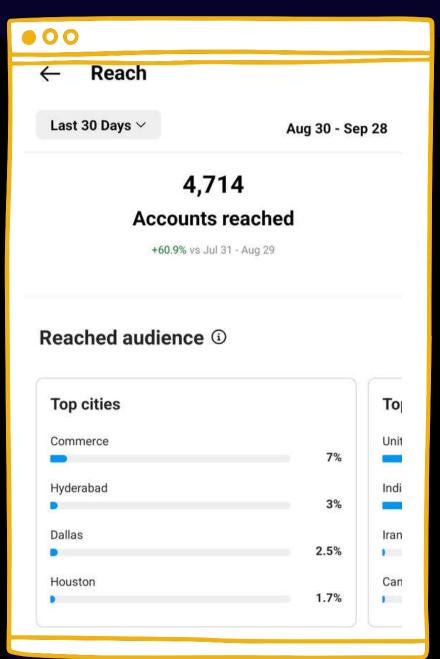

# DIENC

Insights provide valuable information such as:

- Gender
- Age ranges
- Location
- Platform and how they interact
- Peak times

# INSIGHT EXAMPLES