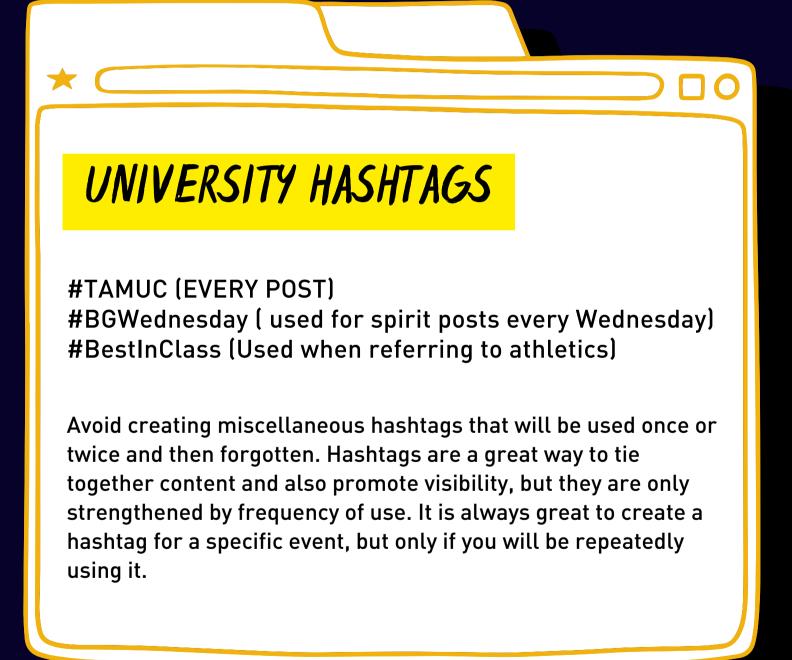

# "HASH" IT OUT

# MAXIMIZE YOUR RESULTS

Algorithms change daily and so too must your strategy. Just because you create content does not mean it will be visible.