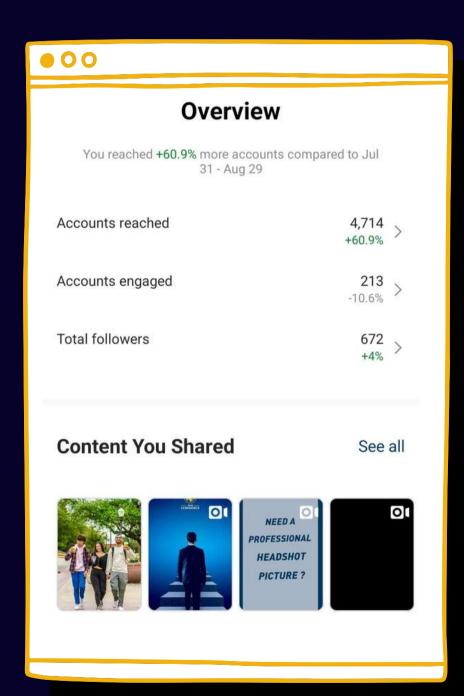

# DIENC

Insights provide valuable information such as:

- Gender
- Age ranges
- Location
- Platform and how they interact
- Peak times

# INSIGHT EXAMPLES