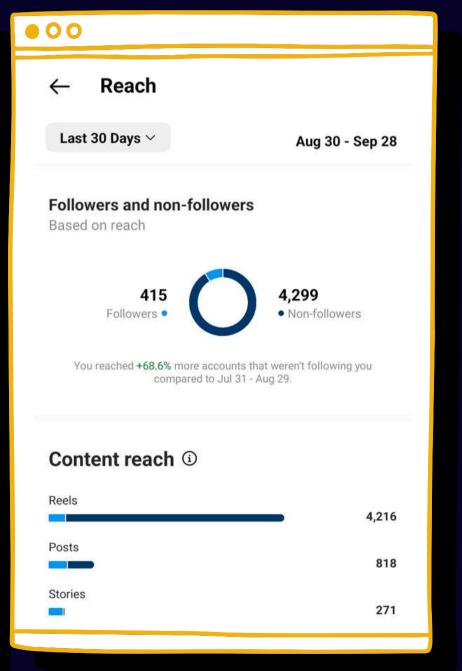

# DIENC

Insights provide valuable information such as:

- Gender
- Age ranges
- Location
- Platform and how they interact
- Peak times

# INSIGHT EXAMPLES