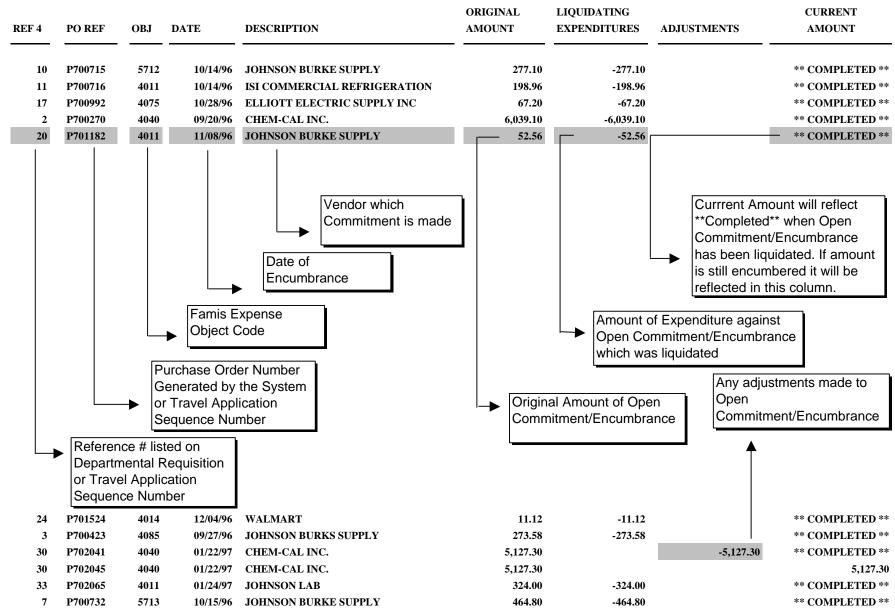

DEPT1: PLANT - PLANT SUPPORT ADMINISTRATION

SUB DEPT 1:

| REF 4 | PO REF  | OBJ  | DATE     | DESCRIPTION                                    |                 | ORIGINAL<br>AMOUNT                      | LIQUIDA'<br>EXPENDI |         | ADJUSTMENTS                                            | CURRENT<br>AMOUNT                                                                            |
|-------|---------|------|----------|------------------------------------------------|-----------------|-----------------------------------------|---------------------|---------|--------------------------------------------------------|----------------------------------------------------------------------------------------------|
| 8     | P700731 | 4040 | 10/15/96 | PIONEER CHEMICAL CO.                           |                 | 283.00                                  |                     | -283.00 |                                                        | ** COMPLETED **                                                                              |
| 9     | P700729 | 5713 | 10/15/96 | 4 L ENGINEERING CO                             |                 | 591.25                                  |                     | -591.25 |                                                        | ** COMPLETED **                                                                              |
|       |         |      | I        | nount of the original Open<br>ment/Encumbrance | Expen<br>the Op | amount of aditures paid againent/Encumb | ainst               | agains  | -5,127.30  amount Adjusted of the Open oitments/Encumb | Total Open Commitments/Enc umbrances "See Open Commitments Column on Account Summary Report" |