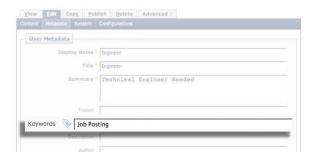

## **Entering Keywords when Creating or Editing** an **Asset**

- 1. Open the asset you wish to add keywords
- 2. Click on the **Edit** tab
- 3. Click on the **Metadata** link
- On the Keywords field enter the keywords you wish to add to your asset. For example, Job
  Posting is entered. Multiple assets may be entered and is separated by commas ex., Science,
  Business
- 5. Click the Submit button