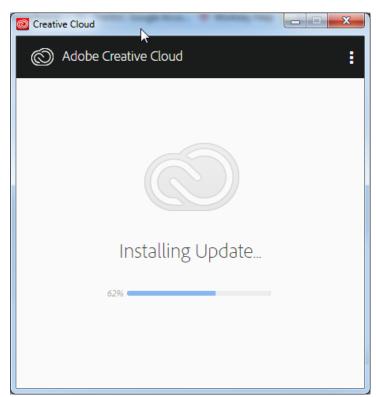

7. Creative Cloud may need to run an update

8. Select which Creative Cloud Apps you wish to have installed. Please install **only what you will need/use.** 