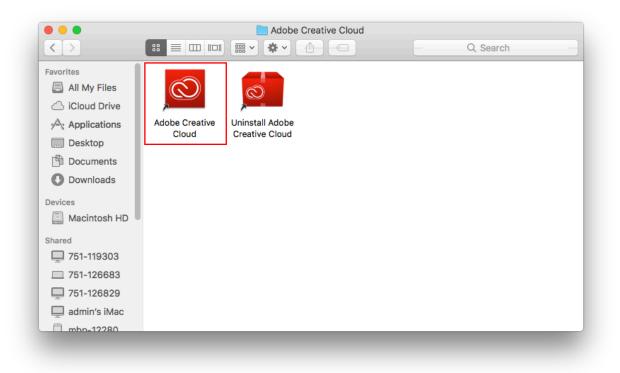

1. Select FileWave Kiosk Icon from system tray.

**É Finder** File Edit View Go Window Help

2. Click install from Kiosk screen. You will see a status "Install" bar.

3. After the installation is done, you would see the Creative Cloud App in the Application Folder.