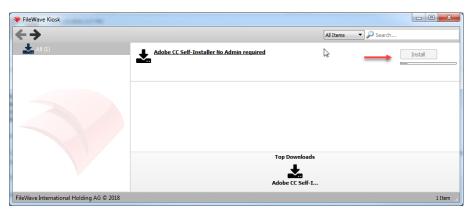

1. Select FileWave Kiosk Icon from system tray.

**É Finder** File Edit View Go Window Help

2. Click install from Kiosk screen. You will see a status "Install" bar.

3. After the installation is done, you would see the Creative Cloud App in the Application Folder.