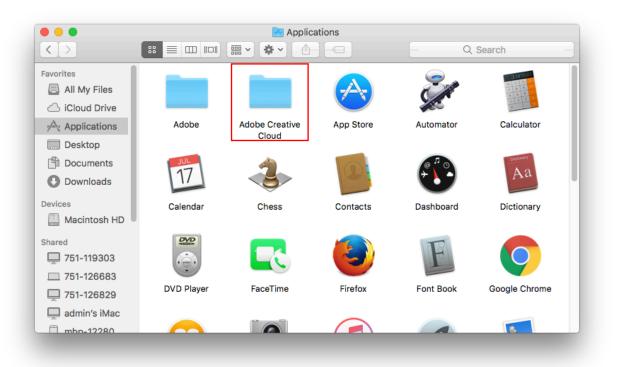

1. Select FileWave Kiosk Icon from system tray.

**É Finder** File Edit View Go Window Help

2. Click install from Kiosk screen. You will see a status "Install" bar.

3. After the installation is done, you would see the Creative Cloud App in the Application Folder.